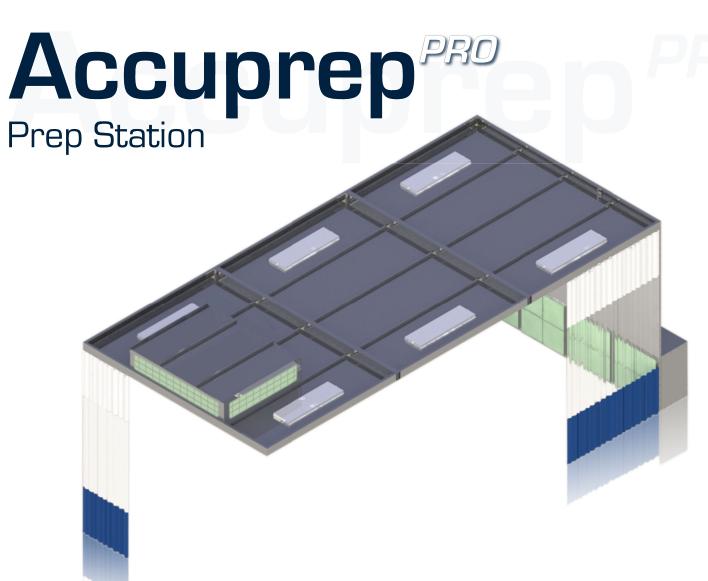

## Accuprep Pro Prep Station

The Accuprep Pro Prep Station is a suspended closed-top workstation designed for easy parts and vehicle prep. No need to occupy an entire paint booth for a bumper or parts. The Accuprep Pro Prep Station has a small footprint and can be installed virtually anywhere within a facility. Sand and prep in a well-lit area and keep the shop clean from dust and debris.

## Accuprep PRO

**Prep Station** 

| Model: Standar   | rd Model: GALVANIZED Prep Station Above Ground Suspended from Building Ceiling |
|------------------|--------------------------------------------------------------------------------|
|                  | PRO Prep Station - 20' l x 12' w x 9'8" h Under Plenum Solid Back              |
| VP-P201209       | [4] Ceiling Mount Light Fixtures - 4' Inside Access Four Tube                  |
|                  | PRO Prep Station - 20' I x 12' w x 9'8" h Under Plenum Drive Through           |
| VP-P201209DT     | [4] Ceiling Mount Light Fixtures - 4' Inside Access Four Tube                  |
|                  | PRO Prep Station - 24' I x 12' w x 9'8" h Under Plenum Solid Back              |
| VP-P241209       | [4] Ceiling Mount Light Fixtures - 4' Inside Access Four Tube                  |
|                  |                                                                                |
| VP-P241209DT     | PRO Prep Station - 24' I x 12' w x 9'8" h Under Plenum Drive Through           |
|                  | (4) Ceiling Mount Light Fixtures - 4' Inside Access Four Tube                  |
|                  | PRO Prep Station - 26' I x 12' w x 9'8" h Under Plenum Solid Back              |
| VP-P261209       | (4) Ceiling Mount Light Fixtures - 4' Inside Access Four Tube                  |
|                  | PRO Prep Station - 26' I x 12' w x 9'8" h Under Plenum Drive Through           |
| VP-P261209DT     | (4) Ceiling Mount Light Fixtures - 4' Inside Access Four Tube                  |
|                  | PRO Prep Station - 28' I x 12' w x 9'8" h Under Plenum Solid Back              |
| VP-P281209       | (6) Ceiling Mount Light Fixtures - 4' Inside Access Four Tube                  |
|                  | PRO Prep Station - 28' I x 12' w x 9'8" h Under Plenum Drive Through           |
| VP-P281209DT     | [6] Ceiling Mount Light Fixtures - 4' Inside Access Four Tube                  |
|                  | PRO Prep Station - 30' I x 12' w x 9'8" h Under Plenum Solid Back              |
| VP-P301209       | (6) Ceiling Mount Light Fixtures - 4' Inside Access Four Tube                  |
|                  | PRO Prep Station - 30' I x 12' w x 9'8" h Under Plenum Drive Through           |
| VP-P301209DT     | (6) Ceiling Mount Light Fixtures - 4' Inside Access Four Tube                  |
| OPTIONS:         |                                                                                |
| Construction:    |                                                                                |
| P-WW             | White on White Option                                                          |
| Optional Intake: |                                                                                |
| PP-LFWS          | Limited Finishg Work Station Upgrade                                           |
|                  | Includes 30" Intake Fan / 3 HP Motor / 10,000 CFM and Controls                 |
| Optional Heater: |                                                                                |
| SA10             | PRO AMU - 7.5 HP Motor / 10,000 CFM / 1.2 Mil BTU Direct Fired Burne           |
|                  | Smart Pad Controls Inlouded                                                    |
| Exhaust System:  |                                                                                |
| RE10             | Rear Exhaust - 30" Tube Axial Fan / 3 HP Motor / 10,000 CFM                    |
| Controls:        |                                                                                |
| 90500            | On/Off Control Panel for Non-Heated Booth Including Spray Gun Interlock        |
|                  |                                                                                |