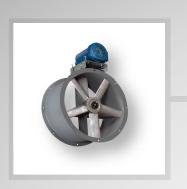

## Accuprep PRO

**Prep Station** 

| Model: Standar   | rd Model: GALVANIZED Prep Station Above Ground Suspended from Building Ceiling |
|------------------|--------------------------------------------------------------------------------|
|                  | PRO Prep Station - 20' l x 12' w x 9'8" h Under Plenum Solid Back              |
| VP-P201209       | [4] Ceiling Mount Light Fixtures - 4' Inside Access Four Tube                  |
|                  | PRO Prep Station - 20' I x 12' w x 9'8" h Under Plenum Drive Through           |
| VP-P201209DT     | [4] Ceiling Mount Light Fixtures - 4' Inside Access Four Tube                  |
|                  | PRO Prep Station - 24' I x 12' w x 9'8" h Under Plenum Solid Back              |
| VP-P241209       | [4] Ceiling Mount Light Fixtures - 4' Inside Access Four Tube                  |
|                  |                                                                                |
| VP-P241209DT     | PRO Prep Station - 24' I x 12' w x 9'8" h Under Plenum Drive Through           |
|                  | (4) Ceiling Mount Light Fixtures - 4' Inside Access Four Tube                  |
|                  | PRO Prep Station - 26' I x 12' w x 9'8" h Under Plenum Solid Back              |
| VP-P261209       | (4) Ceiling Mount Light Fixtures - 4' Inside Access Four Tube                  |
|                  | PRO Prep Station - 26' I x 12' w x 9'8" h Under Plenum Drive Through           |
| VP-P261209DT     | (4) Ceiling Mount Light Fixtures - 4' Inside Access Four Tube                  |
|                  | PRO Prep Station - 28' I x 12' w x 9'8" h Under Plenum Solid Back              |
| VP-P281209       | (6) Ceiling Mount Light Fixtures - 4' Inside Access Four Tube                  |
|                  | PRO Prep Station - 28' I x 12' w x 9'8" h Under Plenum Drive Through           |
| VP-P281209DT     | [6] Ceiling Mount Light Fixtures - 4' Inside Access Four Tube                  |
|                  | PRO Prep Station - 30' I x 12' w x 9'8" h Under Plenum Solid Back              |
| VP-P301209       | (6) Ceiling Mount Light Fixtures - 4' Inside Access Four Tube                  |
|                  | PRO Prep Station - 30' I x 12' w x 9'8" h Under Plenum Drive Through           |
| VP-P301209DT     | (6) Ceiling Mount Light Fixtures - 4' Inside Access Four Tube                  |
| OPTIONS:         |                                                                                |
| Construction:    |                                                                                |
| P-WW             | White on White Option                                                          |
| Optional Intake: |                                                                                |
| PP-LFWS          | Limited Finishg Work Station Upgrade                                           |
|                  | Includes 30" Intake Fan / 3 HP Motor / 10,000 CFM and Controls                 |
| Optional Heater: |                                                                                |
| SA10             | PRO AMU - 7.5 HP Motor / 10,000 CFM / 1.2 Mil BTU Direct Fired Burne           |
|                  | Smart Pad Controls Inlouded                                                    |
| Exhaust System:  |                                                                                |
| RE10             | Rear Exhaust - 30" Tube Axial Fan / 3 HP Motor / 10,000 CFM                    |
| Controls:        |                                                                                |
| 90500            | On/Off Control Panel for Non-Heated Booth Including Spray Gun Interlock        |
|                  |                                                                                |