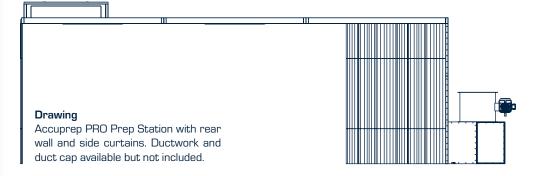

## Accuprep Pro Prep Station

The Accuprep Pro Prep Station is a suspended closed-top workstation designed for easy parts and vehicle prep. No need to occupy an entire paint booth for a bumper or parts. The Accuprep Pro Prep Station has a small footprint and can be installed virtually anywhere within a facility. Sand and prep in a well-lit area and keep the shop clean from dust and debris.

## Accuprep PRO

**Prep Station** 

| Model: Standar   | rd Model: GALVANIZED Prep Station Above Ground Suspended from Building Ceiling |
|------------------|--------------------------------------------------------------------------------|
|                  | PRO Prep Station - 20' l x 12' w x 9'8" h Under Plenum Solid Back              |
| VP-P201209       | [4] Ceiling Mount Light Fixtures - 4' Inside Access Four Tube                  |
|                  | PRO Prep Station - 20' I x 12' w x 9'8" h Under Plenum Drive Through           |
| VP-P201209DT     | [4] Ceiling Mount Light Fixtures - 4' Inside Access Four Tube                  |
|                  | PRO Prep Station - 24' I x 12' w x 9'8" h Under Plenum Solid Back              |
| VP-P241209       | [4] Ceiling Mount Light Fixtures - 4' Inside Access Four Tube                  |
|                  |                                                                                |
| VP-P241209DT     | PRO Prep Station - 24' I x 12' w x 9'8" h Under Plenum Drive Through           |
|                  | (4) Ceiling Mount Light Fixtures - 4' Inside Access Four Tube                  |
|                  | PRO Prep Station - 26' I x 12' w x 9'8" h Under Plenum Solid Back              |
| VP-P261209       | (4) Ceiling Mount Light Fixtures - 4' Inside Access Four Tube                  |
|                  | PRO Prep Station - 26' I x 12' w x 9'8" h Under Plenum Drive Through           |
| VP-P261209DT     | (4) Ceiling Mount Light Fixtures - 4' Inside Access Four Tube                  |
|                  | PRO Prep Station - 28' I x 12' w x 9'8" h Under Plenum Solid Back              |
| VP-P281209       | (6) Ceiling Mount Light Fixtures - 4' Inside Access Four Tube                  |
|                  | PRO Prep Station - 28' I x 12' w x 9'8" h Under Plenum Drive Through           |
| VP-P281209DT     | [6] Ceiling Mount Light Fixtures - 4' Inside Access Four Tube                  |
|                  | PRO Prep Station - 30' I x 12' w x 9'8" h Under Plenum Solid Back              |
| VP-P301209       | (6) Ceiling Mount Light Fixtures - 4' Inside Access Four Tube                  |
|                  | PRO Prep Station - 30' I x 12' w x 9'8" h Under Plenum Drive Through           |
| VP-P301209DT     | (6) Ceiling Mount Light Fixtures - 4' Inside Access Four Tube                  |
| OPTIONS:         |                                                                                |
| Construction:    |                                                                                |
| P-WW             | White on White Option                                                          |
| Optional Intake: |                                                                                |
| PP-LFWS          | Limited Finishg Work Station Upgrade                                           |
|                  | Includes 30" Intake Fan / 3 HP Motor / 10,000 CFM and Controls                 |
| Optional Heater: |                                                                                |
| SA10             | PRO AMU - 7.5 HP Motor / 10,000 CFM / 1.2 Mil BTU Direct Fired Burne           |
|                  | Smart Pad Controls Inlouded                                                    |
| Exhaust System:  |                                                                                |
| RE10             | Rear Exhaust - 30" Tube Axial Fan / 3 HP Motor / 10,000 CFM                    |
| Controls:        |                                                                                |
| 90500            | On/Off Control Panel for Non-Heated Booth Including Spray Gun Interlock        |
|                  |                                                                                |