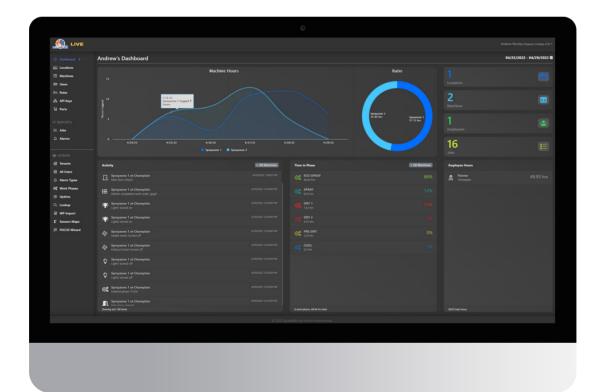

#### What is Accudraft LIVE?

Multiple solutions in one system - Accudraft LIVE is a cloud-based system developed for executives and shop managers with IoT connected finishing systems. Accudraft LIVE provides greater visibility over the machines in your shops, and the employees who use them. Accudraft LIVE doubles as a companion app for shop employees. Employees can see their performance and job data as well as actively monitor machine performance and uptime.

#### Scales as your company grows

- Multi-Location
- Multi-Machine
- Multi-Employee
- Assign users to specific locations or machines