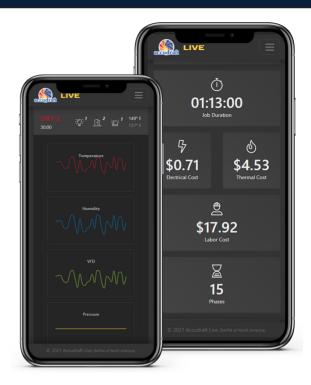

## A cloud solution for your loT connected finishing systems

- · View the status of your finishing systems in real time
- Monitor job progress and energy costs
- Improve scheduling and work efficiency by monitoring cycle time
- Custom alerts and anomoly detection
- Mobile friendly monitor equipment from anywhere, on any device
- Custom reporting for each level of user keep track of whats important to you
- Secure authentication and authorization
- Integrates with other shop software
- Scales as your shop grows

#### Active environment monitoring

- Machine performance
- Employee performance
- · Machine uptime
- Electric and thermal costing
- Rule based alerting

# Customizable - Visualize the data that's important to you.

Receive custom notifications on your mobile device based on rules that you define.

- Machine uptime
- Machine sensors out of range
- Machine alarms
- Machine work phase completion
- · Lengthy reports
- User transactions
- · And more...