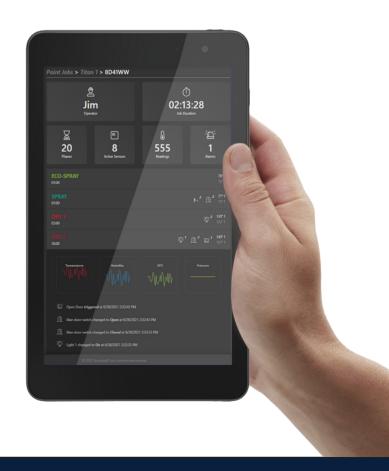

#### What is Accudraft LIVE?

Multiple solutions in one system - Accudraft LIVE is a cloud-based system developed for executives and shop managers with IoT connected finishing systems. Accudraft LIVE provides greater visibility over the machines in your shops, and the employees who use them. Accudraft LIVE doubles as a companion app for shop employees. Employees can see their performance and job data as well as actively monitor machine performance and uptime.

#### Active environment monitoring

- Machine performance
- Employee performance
- · Machine uptime
- Electric and thermal costing
- Rule based alerting