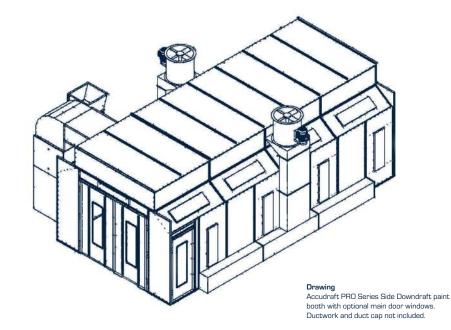

## **Pro Series** Side Downdraft Paint Booth

Standard Model: GALVANIZED Single Skin Spray Booth Solid Back This unit includes the inside access fixtures and bulbs. This unit DOES NOT include wiring or ducting above the fans.