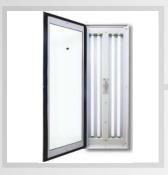

## STANDARD FEATURES

18 ga. galvanized steel construction panels
(12) Light Fixtures Total - (6) Upper Angled Lights / (6) Wall Lights
Prefilter, Ceiling Filter, Exhaust Filter Included
1 personnel door with tempered glass
3 PHASE (2x) 2 HP MOTOR/ (2x) 24" Fan / 10,000 CFM

## **Pro Series** Side Downdraft Paint Booth

Standard Model: GALVANIZED Single Skin Spray Booth Solid Back This unit includes the inside access fixtures and bulbs. This unit DOES NOT include wiring or ducting above the fans.