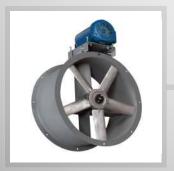

## STANDARD FEATURES

18 ga. galvanized steel construction panels
(12) Light Fixtures Total - (6) Upper Angled Lights / (6) Wall Lights
Prefilter, Ceiling Filter, Exhaust Filter Included
1 personnel door with tempered glass
3 PHASE (2x) 2 HP MOTOR/ (2x) 24" Fan / 10,000 CFM

| Model: VP-SD24                                                                            | Negative Pressure Side Down Draft - 24' l x 14' w x 9' h                                                               |
|-------------------------------------------------------------------------------------------|------------------------------------------------------------------------------------------------------------------------|
| OPTIONS:                                                                                  |                                                                                                                        |
| Construction:                                                                             |                                                                                                                        |
| PB-WW                                                                                     | White on White Option                                                                                                  |
| Doors:                                                                                    |                                                                                                                        |
|                                                                                           | e Through ( Two Doors )<br>tional Service Door with Observation Window                                                 |
| Extensions:                                                                               |                                                                                                                        |
| LEX2 2' Length Extension (Max 30' Long)<br>HEX1 1' Height Extension (Max 12' High Inside) |                                                                                                                        |
| Optional AMU:                                                                             |                                                                                                                        |
| SA44 PRO                                                                                  | AMU - 7.5 HP Motor $/$ 10,000 CFM $/$ 1.2 Mil BTU Direct Fired Burner Smart Pad Controls Inlcuded                      |
| Exhaust System:                                                                           |                                                                                                                        |
| SD2HP                                                                                     | Side Down Exhaust - (2) 2 HP Motors / (2) 24" Tube Axial Fans / 10,000 CFM                                             |
| Controls:                                                                                 |                                                                                                                        |
| 90500                                                                                     | On/Off Control Panel for Non-Heated Booth Including Spray Gun Interlock<br>[Potentiometer with VFD Upgrade Only]       |
| Optional Variable Frequency Drives:                                                       |                                                                                                                        |
| 90270<br>90276<br>90299                                                                   | Variable Frequency Drive - (2) 2 HP - 208/240v<br>Variable Frequency Drive - 7.5 HP - 208/240v<br>Energy Smart Package |